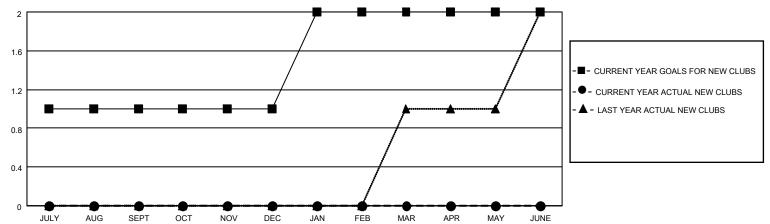

### GOALS AND ACTUAL NEW CLUBS CUMULATIVE

### District 19 I

| Clubs         |               |             |               | Members               |                        |                         |                                                    |  |
|---------------|---------------|-------------|---------------|-----------------------|------------------------|-------------------------|----------------------------------------------------|--|
|               | RESULTS FOR   | R 2020-2021 |               | RESULTS FOR 2020-2021 |                        |                         |                                                    |  |
| QUARTER       | NEW CLUB GOAL | NEW CLUBS   | DROPPED CLUBS | QUARTER MEM           | BER GROWTH NET<br>GOAL | MEMBER GROWTH<br>ACTUAL | DROPPED<br>MEMBERS ACTUAL<br>(including transfers) |  |
| JULY/AUG/SEPT | 1             | 0           | 0             | JULY/AUG/SEPT         | 32                     | 1                       | 23                                                 |  |
| OCT/NOV/DEC   | 0             | 0           | 0             | OCT/NOV/DEC           | 35                     | 0                       | 0                                                  |  |
| JAN/FEB/MAR   | 1             | 0           | 0             | JAN/FEB/MAR           | 50                     | 0                       | 0                                                  |  |
| APR/MAY/JUNE  | 0             | 0           | 0             | APR/MAY/JUNE          | 25                     | 0                       | 0                                                  |  |