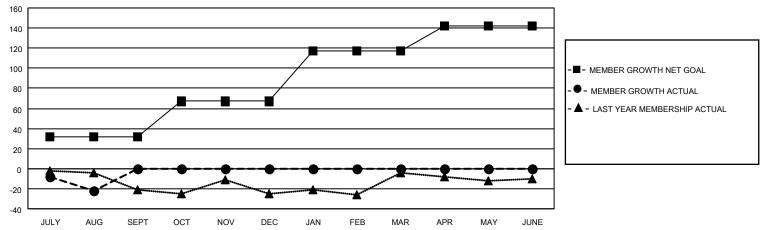

#### GOALS AND ACTUAL MEMBERS CUMULATIVE

| DROPPED CLUBS: 0 |    | 1 CLUBS OF 50 ADDED 1 OR MORE<br>NEW MEMBERS | GENDER DISTRIBUTION  MALE 765 (63.64%) |              |     |
|------------------|----|----------------------------------------------|----------------------------------------|--------------|-----|
| DROPPED MEMBERS  |    |                                              | FEMALE                                 | 437 (36.36%) |     |
| DECEASED         | 1  | CLICK HERE FOR CUMULATIVE                    | TOTAL FAMILY UNIT MEMBERS              |              | 236 |
| CLUB CANCELLED   | 0  | MEMBERSHIP DATA                              | FAMILY MEMBERS PAYING HALF DUES        |              | 110 |
| OTHER            | 22 |                                              |                                        |              | 119 |
| TOTAL            | 23 |                                              |                                        |              |     |

### District 19 I

| Clubs         |               |             |               | Members               |                        |                         |                                                    |  |
|---------------|---------------|-------------|---------------|-----------------------|------------------------|-------------------------|----------------------------------------------------|--|
|               | RESULTS FOR   | R 2020-2021 |               | RESULTS FOR 2020-2021 |                        |                         |                                                    |  |
| QUARTER       | NEW CLUB GOAL | NEW CLUBS   | DROPPED CLUBS | QUARTER MEM           | BER GROWTH NET<br>GOAL | MEMBER GROWTH<br>ACTUAL | DROPPED<br>MEMBERS ACTUAL<br>(including transfers) |  |
| JULY/AUG/SEPT | 1             | 0           | 0             | JULY/AUG/SEPT         | 32                     | 1                       | 23                                                 |  |
| OCT/NOV/DEC   | 0             | 0           | 0             | OCT/NOV/DEC           | 35                     | 0                       | 0                                                  |  |
| JAN/FEB/MAR   | 1             | 0           | 0             | JAN/FEB/MAR           | 50                     | 0                       | 0                                                  |  |
| APR/MAY/JUNE  | 0             | 0           | 0             | APR/MAY/JUNE          | 25                     | 0                       | 0                                                  |  |